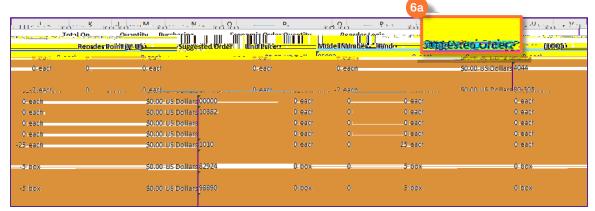

Calculate "Suggested Order":

- 6a Insert a column after column S
- 6b Use formula =ROP + EOQ TOH