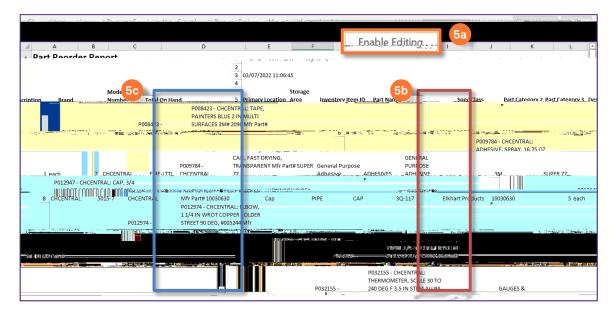

## **DIRECTIONS:**

5

Upon clicking the Excel document will open:

- 5a Click on E able Ed
- S e edac e
  - 5b Sort by the report Brand
  - 5c Use the information in the Part Name (Mfr Part#) and Description
  - 5d Look up and add the Vendor if necessary