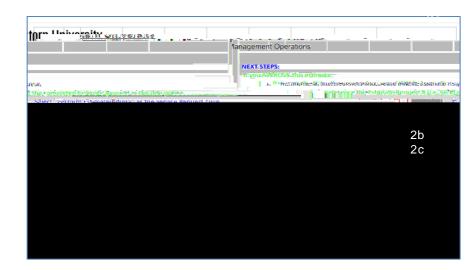

## WORKTASKS: ACCESS AND ADD PHOTOS AND DOCUMENTS

Upon tapping, you will be able to view the Photos and Documents associate d with the selecte d Work Task.

#### **DIRECTIONS**

Navigate to your iPad home page:

Tap on the File Name to open