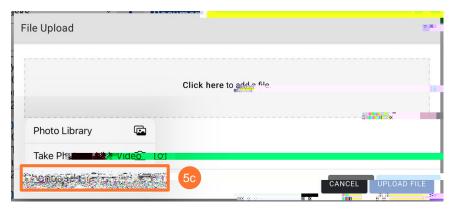

Select the Choose File option

Select the file name

The file will automatically appear on the documents tab