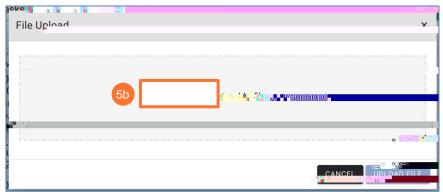

#### **DIRECTIONS**

If you wish to ADD or Upload a photo or document, there are three ways to do so.

Tap the Upload butto n to add a new file

Upon tapping, the File Upload pop-up will appear.

Tap the Click here option in the grey box.