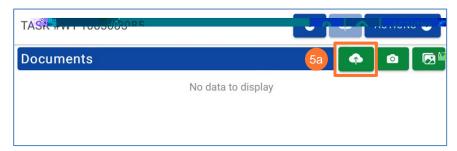

#### **DIRECTIONS**

If you wish to ADD or Upload a photo or document, there are three ways to do so.

Tap the Upload butto n to add a new file

Upon tapping, the File Upload pop-up will appear.

Tap the Click here option in the grey box.